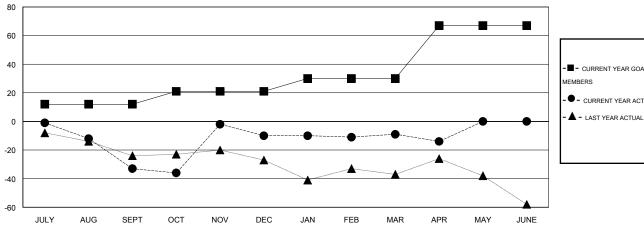

#### GOALS AND ACTUAL MEMBERS CUMULATIVE

ASSESSMENT DATA

| - CURRE | ENT YEAR GOALS FOR NEW |  |
|---------|------------------------|--|
| MEMBERS |                        |  |

CURRENT YEAR ACTUAL MEMBERS

- LAST YEAR ACTUAL MEMBERS

| DROPPED CLUBS: 1 |     |
|------------------|-----|
| DROPPED MEMBERS  |     |
| DECEASED         | 23  |
| CLUB CANCELLED   | 0   |
| OTHER            | 85  |
| TOTAL            | 108 |